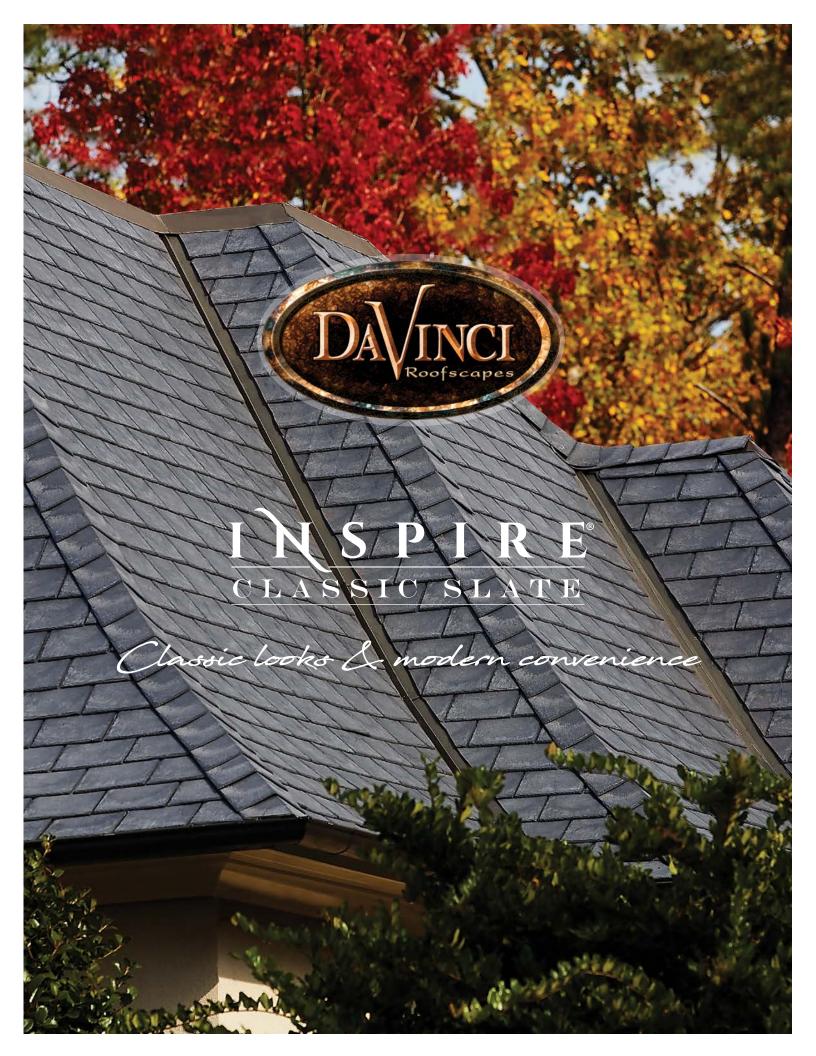

## Set your sights higher with INSPIRE SLATE BY DAVINCI

Inspire® Slate by DaVinci is a lightweight single-width shingle that replicates the traditional look of weathered slate—in a carefully engineered form that delivers both the look and the performance that make DaVinci the first choice for fine homes everywhere.

#### THE BEST

of what's old.

From Vermont to Louisiana, traditional slate roofs are a time-honored sign of quality and protection. Inspire Slate by DaVinci builds on this heritage, accurately capturing the look of historic single-width slate tile down to the details of its textured surface and deckled edge. But we didn't stop there—the beauty of Inspire Slate is much more than skin deep.

### **IMPRESS**

with what's new.

Inspire Slate delivers a level of performance that allows it to weather any climate in style. Advanced, environmentally conscious material technology and manufacturing processes produce uniform tiles that are remarkably thin, while standing strong against snow and rain, wind and hail, chips and cracks—and reducing maintenance.