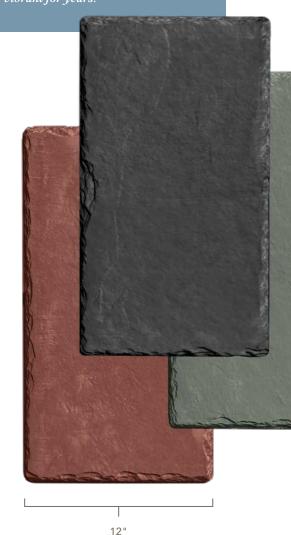

Inopire Slate by Da Vinci

| LENGTH | WIDTH                           | THICKNESS |
|--------|---------------------------------|-----------|
| 18"    | 12"                             | 1/4"      |
| Can    | be installed at 6" to 7.5" expe | osure     |

Compression molded using 100%-virgin resins with polymer blend UV blockers, Inspire Slate tiles hold up impressively under the sun, so the color stays rich and vibrant for years.

18"