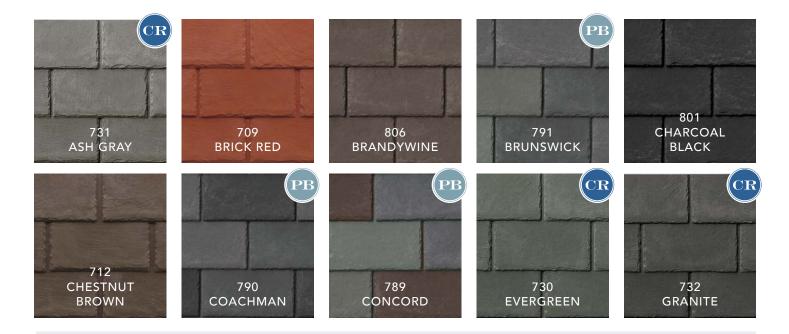

# Strikingly textured tiles that bring the feel of a classic roof to your home.

Inspire Slate by DaVinci delivers the best of time-honored design in a range of colors that complement any home.

And when you choose a Cool Roof Color, you can reduce energy consumption by as much as 15 percent.

## BRING YOUR ROOF TO LIFE, WITH A PERFECT COLOR THAT'S MADE TO LAST A LIFETIME.