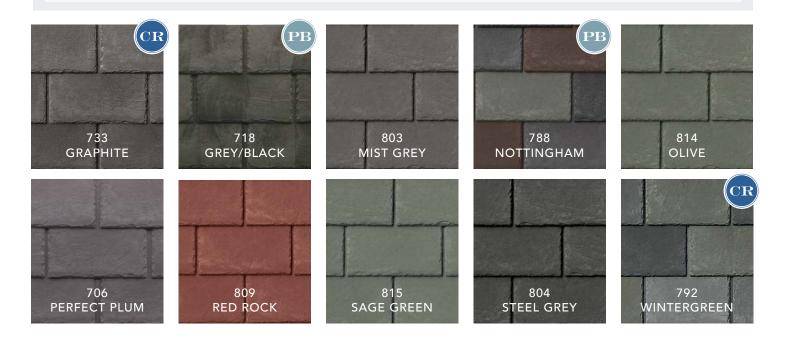

# Strikingly textured tiles that bring the feel of a classic roof to your home.

Inspire Slate by DaVinci delivers the best of time-honored design in a range of colors that complement any home.

And when you choose a Cool Roof Color, you can reduce energy consumption by as much as 15 percent.

## BRING YOUR ROOF TO LIFE, WITH A PERFECT COLOR THAT'S MADE TO LAST A LIFETIME.